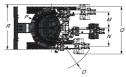

|

1. Tip Over Protective Structure (TOPS) - Meets requirements of ISO 12117

### **Working Range**



| (A) | 196.0°    | (G) | 1899.0 mm |
|-----|-----------|-----|-----------|
| (B) | 3145.0 mm | (H) | 2685.0 mm |
| (C) | 3093.0 mm | (I) | 1818.0 mm |
| (D) | 1374.0 mm | (J) | 1383.0 mm |
| (E) | 196.0 mm  | (K) | 1820.0 mm |
| (F) | 230.0 mm  |     |           |

#### **Dimensions**





| (A) | 220.0 mm  | (J) | 710.0 mm  |
|-----|-----------|-----|-----------|
| (B) | 363.0 mm  | (J) | 1100.0 mm |
| (C) | 992.0 mm  | (K) | 2209.0 mm |
| (D) | 968.0 mm  | (L) | 180.0 mm  |
| (E) | 987.0 mm  | (M) | 413.0 mm  |
| (F) | 2153.0 mm | (N) | 471.0 mm  |
| (G) | 1280.0 mm | (O) | 1121.0 mm |
| (H) | 2793.0 mm | (P) | 550.0 mm  |
| (I) | 16.0 mm   | (S) | 1490.0 mm |

### **Options**

Auxiliary double action Auxiliary on arm Beacon Demolition package (arm, bucket cylinder covers & HD travel hoses guard) Grease Gun w/ holder Hydraulic oil cooler Keyless ignition LED light Object handling device (lifteye) Spark arrester muffler kit

Travel motion alarm