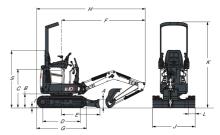

|

1. Tip Over Protective Structure (TOPS) - Meets requirements of ISO 12117

### **Working Range**



| (A) | 196.0°    | (G) | 1899.0 mm |
|-----|-----------|-----|-----------|
| (B) | 3145.0 mm | (H) | 2685.0 mm |
| (C) | 3093.0 mm | (I) | 1818.0 mm |
| (D) | 1374.0 mm | (J) | 1383.0 mm |
| (E) | 196.0 mm  | (K) | 1820.0 mm |
| (F) | 230.0 mm  |     |           |

#### **Dimensions**





| (A) | 220.0 mm  | (J) | 710.0 mm  |
|-----|-----------|-----|-----------|
| (B) | 363.0 mm  | (J) | 1100.0 mm |
| (C) | 992.0 mm  | (K) | 2209.0 mm |
| (D) | 968.0 mm  | (L) | 180.0 mm  |
| (E) | 987.0 mm  | (M) | 413.0 mm  |
| (F) | 2153.0 mm | (N) | 471.0 mm  |
| (G) | 1280.0 mm | (O) | 1121.0 mm |
| (H) | 2793.0 mm | (P) | 550.0 mm  |
| (I) | 16.0 mm   | (S) | 1490.0 mm |

### **Options**

Auxiliary double action Auxiliary on arm Beacon Demolition package (arm, bucket cylinder covers & HD travel hoses guard) Grease Gun w/ holder Hydraulic oil cooler Keyless ignition LED light Object handling device (lifteye) Spark arrester muffler kit

Travel motion alarm