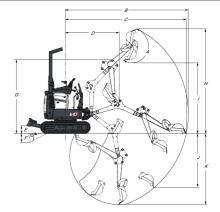

|

1. Tip Over Protective Structure (TOPS) - Meets requirements of ISO 12117

### **Working Range**



| (A) | 196.0°    | (G) | 1899.0 mm |
|-----|-----------|-----|-----------|
| (B) | 3145.0 mm | (H) | 2685.0 mm |
| (C) | 3093.0 mm | (I) | 1818.0 mm |
| (D) | 1374.0 mm | (J) | 1383.0 mm |
| (E) | 196.0 mm  | (K) | 1820.0 mm |
| (F) | 230.0 mm  |     |           |

#### **Dimensions**





| (A) | 220.0 mm  | (J) | 710.0 mm  |
|-----|-----------|-----|-----------|
| (B) | 363.0 mm  | (J) | 1100.0 mm |
| (C) | 992.0 mm  | (K) | 2209.0 mm |
| (D) | 968.0 mm  | (L) | 180.0 mm  |
| (E) | 987.0 mm  | (M) | 413.0 mm  |
| (F) | 2153.0 mm | (N) | 471.0 mm  |
| (G) | 1280.0 mm | (O) | 1121.0 mm |
| (H) | 2793.0 mm | (P) | 550.0 mm  |
| (I) | 16.0 mm   | (S) | 1490.0 mm |

### **Options**

Auxiliary double action Auxiliary on arm Beacon Demolition package (arm, bucket cylinder covers & HD travel